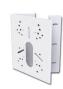

## **Accessories Support**

A01 Pole Mount

Weight: 720g Dimensions: 170\*51.5\*152.6mm

A03 External Corner Bracket

Weight: 900g

Dimensions: 170\*152.5\*76.3mm

Contact Us: sales@milesight.com support@milesight.com