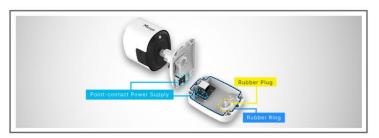

#### Integrated Junction Box

The well-designed Integrated Junction Box ensures efficient and simple installation. It enlarges the space to make cable connection neat and easy. With the help of IP67-rated weather-proof design and Point-contact Power Supply, the Integrated Junction Box is able to offer stable operation and supreme user-experience.