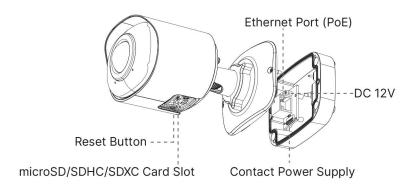

#### Integrated Junction Box

The well-designed Integrated Junction Box ensures efficient and simple installation. It enlarges the space to make cable connection neat and easy. With the help of IP67-rated weather-proof design and Point-contact Power Supply, the Integrated Junction Box is able to offer stable operation and supreme user-experience.