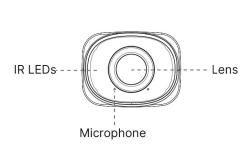

- NDAA Compliance (The fully NDAA-compliant products are well suited for government, defense and a range of projects subject to the NDAA.)
- ▶ 120dB Super WDR (Excellent performance even when the ratio of the luminosity of brightest and darkest is up to 120dB.)
- Advanced Functions (Boasting to support various advanced functions such as HLC, ROI.)
- 256G (Supporting ultra-large external microSD/SDHC/SDXC card storage up to 256G.)
- Adjustable 3-Axis Bracket (Providing a robust mounting platform for angle adjustments on a 3-axis plane.)
- Built-in Microphone (Using advanced codecs to provide clearer voice and robust performance.)
- ► Smart Stream (Bandwidth, storage and bit rate are saved with Smart Stream On, e.g. H.265 saves 70%~80% bandwidth that of H.264.)

#### 180° Panoramic View

The camera is perfect for whole picture viewing experience. It catches 180° horizontal coverage and 95° vertical coverage, achieving 180° panoramic viewing with only single sensor, which is a revolutionary creation in the bullet model.