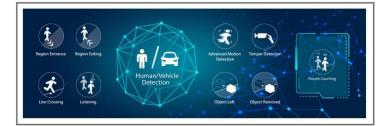

#### 180° Panoramic View

The camera is perfect for whole picture viewing experience. It catches 180° horizontal coverage and 95° vertical coverage, achieving 180° panoramic viewing with only single sensor, which is a revolutionary creation in the bullet model.