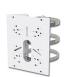

## **Accessories Support**

A01 Pole Mount

Weight: 720g Dimensions: 170\*51.5\*152.6mm

A03 External Corner Bracket

Weight: 900g

Dimensions: 170\*152.5\*76.3mm

Contact Us: sales@milesight.com support@milesight.com