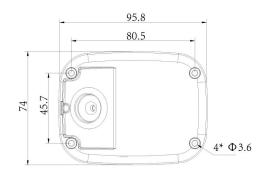

### Structure Diagrams

Units: mm

# AI 180° Panoramic Mini Bullet Network Camera

| Intelligent<br>Analytics | Video Analysis             | Region Entrance, Region Exiting, Advanced Motion Detection, Tamper Detection,<br>Line Crossing, Loitering, Object Left, Object Removed |                               |
|--------------------------|----------------------------|----------------------------------------------------------------------------------------------------------------------------------------|-------------------------------|
|                          | People Counting&<br>Report | Count the number of people entering or exiting, up to 4 detection areas for regional people counting                                   |                               |
| System                   | Storage                    | Support microSD/SDHC/SDXC Card Local Storage, up to 256G                                                                               |                               |
|                          | Advanced Function          | Heat Map, BLC, HLC, 2D DNR, 3D DNR, AWB, IP Address Filtering, AGC, Anti-flicker, Corridor Mode, Deblur, Watermark                     |                               |
|                          | SIP/VoIP Support           | Yes, Voice & Video-over-IP                                                                                                             |                               |
|                          | Event Trigger              | Motion Detection, Network Disconnection, Audio Alarm, etc.                                                                             |                               |
|                          | Event Action               | FTP Upload, SMTP Upload, SD Card Record, SIP Phone, HTTP Notification, etc.                                                            |                               |
|                          | System Compatibility       | ONVIF Profile G & Q & S & T, API                                                                                                       |                               |
| General                  | Working Temperature        | -40℃~60℃                                                                                                                               |                               |
|                          | Working Humidity           | 0~90%(Non-condensing)                                                                                                                  |                               |
|                          | Power Supply               | PoE (802.3af) / DC 12V $\pm$ 10%                                                                                                       |                               |
|                          | Power Consumption          | 5W MAX<br>8W MAX (With IR on)                                                                                                          | 6W MAX<br>9W MAX (With IR on) |
|                          | Weather Proof              | Up to IP67-rated for Weather-resistant Performance                                                                                     |                               |
|                          | Housing                    | Vandal-proof IK10-rated Metal Housing                                                                                                  |                               |
|                          | Weight                     | 630g                                                                                                                                   |                               |
|                          | Dimensions                 | 95.8mmX74mmX158.5mm                                                                                                                    |                               |
|                          | Warranty                   | 3/5 Years                                                                                                                              |                               |