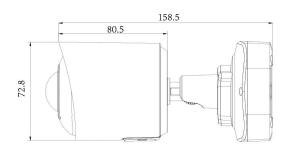

### Structure Diagrams

Units: mm

# AI 180° Panoramic Mini Bullet Network Camera

| Intelligent<br>Analytics | Video Analysis             | Region Entrance, Region Exiting, Advanced Motion Detection, Tamper Detection,<br>Line Crossing, Loitering, Object Left, Object Removed |                               |
|--------------------------|----------------------------|----------------------------------------------------------------------------------------------------------------------------------------|-------------------------------|
|                          | People Counting&<br>Report | Count the number of people entering or exiting, up to 4 detection areas for regional people counting                                   |                               |
| System                   | Storage                    | Support microSD/SDHC/SDXC Card Local Storage, up to 256G                                                                               |                               |
|                          | Advanced Function          | Heat Map, BLC, HLC, 2D DNR, 3D DNR, AWB, IP Address Filtering, AGC, Anti-flicker, Corridor Mode, Deblur, Watermark                     |                               |
|                          | SIP/VoIP Support           | Yes, Voice & Video-over-IP                                                                                                             |                               |
|                          | Event Trigger              | Motion Detection, Network Disconnection, Audio Alarm, etc.                                                                             |                               |
|                          | Event Action               | FTP Upload, SMTP Upload, SD Card Record, SIP Phone, HTTP Notification, etc.                                                            |                               |
|                          | System Compatibility       | ONVIF Profile G & Q & S & T, API                                                                                                       |                               |
| General                  | Working Temperature        | -40℃~60℃                                                                                                                               |                               |
|                          | Working Humidity           | 0~90%(Non-condensing)                                                                                                                  |                               |
|                          | Power Supply               | PoE (802.3af) / DC 12V $\pm$ 10%                                                                                                       |                               |
|                          | Power Consumption          | 5W MAX<br>8W MAX (With IR on)                                                                                                          | 6W MAX<br>9W MAX (With IR on) |
|                          | Weather Proof              | Up to IP67-rated for Weather-resistant Performance                                                                                     |                               |
|                          | Housing                    | Vandal-proof IK10-rated Metal Housing                                                                                                  |                               |
|                          | Weight                     | 630g                                                                                                                                   |                               |
|                          | Dimensions                 | 95.8mmX74mmX158.5mm                                                                                                                    |                               |
|                          | Warranty                   | 3/5 Years                                                                                                                              |                               |