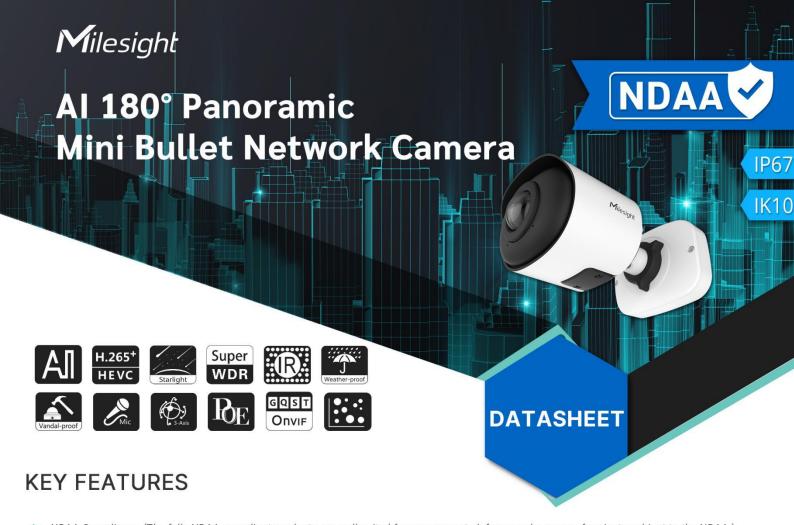

### Al Video Analytics

- 8 intelligent VCA modes powered by AI engine, which can intelligently filter objects to focus on human and vehicle detection.
- People Counting technology provides high accuracy and real-time data based on Al algorithm with statistic reports.

# AI 180° Panoramic Mini Bullet Network Camera

| Intelligent<br>Analytics | Video Analysis             | Region Entrance, Region Exiting, Advanced Motion Detection, Tamper Detection,<br>Line Crossing, Loitering, Object Left, Object Removed |                               |
|--------------------------|----------------------------|----------------------------------------------------------------------------------------------------------------------------------------|-------------------------------|
|                          | People Counting&<br>Report | Count the number of people entering or exiting, up to 4 detection areas for regional people counting                                   |                               |
| System                   | Storage                    | Support microSD/SDHC/SDXC Card Local Storage, up to 256G                                                                               |                               |
|                          | Advanced Function          | Heat Map, BLC, HLC, 2D DNR, 3D DNR, AWB, IP Address Filtering, AGC, Anti-flicker, Corridor Mode, Deblur, Watermark                     |                               |
|                          | SIP/VoIP Support           | Yes, Voice & Video-over-IP                                                                                                             |                               |
|                          | Event Trigger              | Motion Detection, Network Disconnection, Audio Alarm, etc.                                                                             |                               |
|                          | Event Action               | FTP Upload, SMTP Upload, SD Card Record, SIP Phone, HTTP Notification, etc.                                                            |                               |
|                          | System Compatibility       | ONVIF Profile G & Q & S & T, API                                                                                                       |                               |
| General                  | Working Temperature        | -40℃~60℃                                                                                                                               |                               |
|                          | Working Humidity           | 0~90%(Non-condensing)                                                                                                                  |                               |
|                          | Power Supply               | PoE (802.3af) / DC 12V $\pm$ 10%                                                                                                       |                               |
|                          | Power Consumption          | 5W MAX<br>8W MAX (With IR on)                                                                                                          | 6W MAX<br>9W MAX (With IR on) |
|                          | Weather Proof              | Up to IP67-rated for Weather-resistant Performance                                                                                     |                               |
|                          | Housing                    | Vandal-proof IK10-rated Metal Housing                                                                                                  |                               |
|                          | Weight                     | 630g                                                                                                                                   |                               |
|                          | Dimensions                 | 95.8mmX74mmX158.5mm                                                                                                                    |                               |
|                          | Warranty                   | 3/5 Years                                                                                                                              |                               |